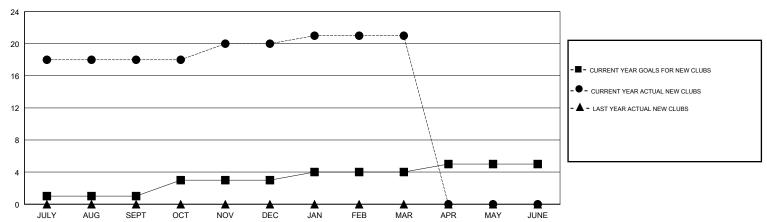

## MONTHLY MEMBERSHIP PROGRESS REPORT

### District 3232 B

Results as of: 03/31/2018

# GMT: JAYESH THAKKAR LOCATION INDIA GMT CA



#### GOALS AND ACTUAL NEW CLUBS CUMULATIVE



### GOALS AND ACTUAL MEMBERS CUMULATIVE





| DROPPED CLUBS: 5 |     |
|------------------|-----|
| DROPPED MEMBERS  |     |
| DECEASED         | 11  |
| CLUB CANCELLED   | 92  |
| OTHER            | 850 |
| TOTAL            | 953 |

| 79 CLUBS OF 124 ADDED 1 OR MORE | GENDER DISTRIBUTION                    |                |
|---------------------------------|----------------------------------------|----------------|
| NEW MEMBERS                     | MALE                                   | 4,297 (66.96%) |
|                                 | FEMALE                                 | 2,120 (33.04%) |
|                                 | Women Percentage Fiscal Year Goal: 35% |                |
|                                 |                                        |                |