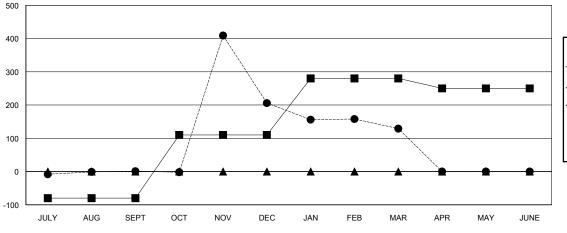

### GOALS AND ACTUAL MEMBERS CUMULATIVE

| DROPPED CLUBS: 5 |     |
|------------------|-----|
| DROPPED MEMBERS  |     |
| DECEASED         | 11  |
| CLUB CANCELLED   | 92  |
| OTHER            | 850 |
| TOTAL            | 953 |