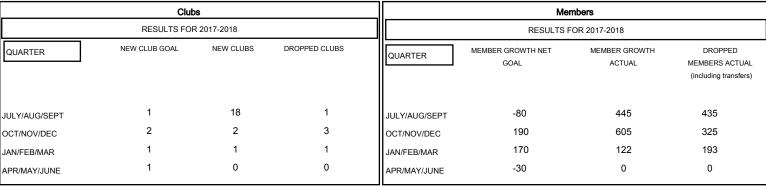

## MONTHLY MEMBERSHIP PROGRESS REPORT

### District 3232 B

Results as of: 03/31/2018

# GMT: JAYESH THAKKAR LOCATION INDIA GMT CA



#### GOALS AND ACTUAL NEW CLUBS CUMULATIVE



### GOALS AND ACTUAL MEMBERS CUMULATIVE





| DROPPED CLUBS: 5 |     |
|------------------|-----|
| DROPPED MEMBERS  |     |
| DECEASED         | 11  |
| CLUB CANCELLED   | 92  |
| OTHER            | 850 |
| TOTAL            | 953 |

| 79 CLUBS OF 124 ADDED 1 OR MORE | GENDER DISTRIBUTION                    |                |
|---------------------------------|----------------------------------------|----------------|
| NEW MEMBERS                     | MALE                                   | 4,297 (66.96%) |
|                                 | FEMALE                                 | 2,120 (33.04%) |
|                                 | Women Percentage Fiscal Year Goal: 35% |                |
|                                 |